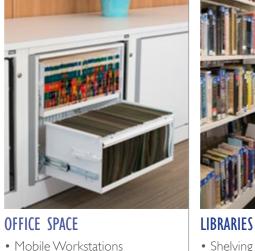

Modular Casework

• Private Study Carrels

Industrial Shelving

Workstations

- Mobile Workstations
- Mail Centers
- Lockers
- Modular Casework Supply Shelving
- High Density Storage

• Hospital Bed Lifts

• Wire Carts

#### **EDUCATION**

- Specialty Furniture
  - Vertical Carousels
  - Supply Storage Shelving Wire, Steel, Mobile
  - Lockers
  - Lab Stations
  - Mobile Workstations