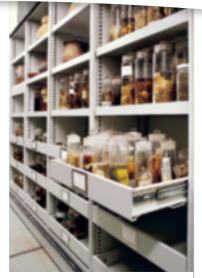

#### **SPECIMENS**

- animals
- insects
- plant
- skeletal
- wet

### PRESERVATION CABINETS

- herbarium specimens
- fossils
- insect collections
- archeology items
- archival collections